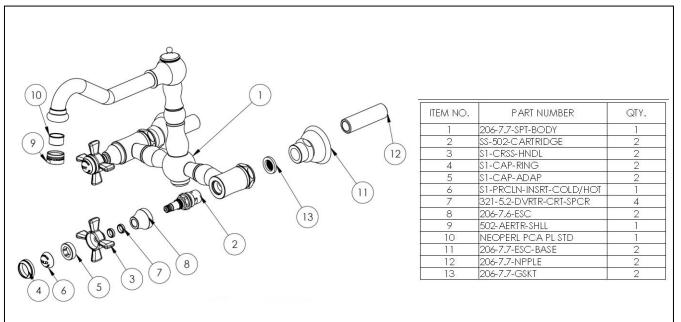

## **FEATURES**

- ¼ turn washerless ceramic disc valve cartridges
- Flow rate 1.5 gpm (5.7 lpm) maximum flow rate
- Solid brass construction

- Warranty:
  - Limited lifetime warranty (residential use)
  - One year (commercial use)
- Shipping weight (lbs.) 10
- Shipping dimensions (in.): 29x12x4

## **IMPORTANT INSTALLATION INFORMATION**

- USE TEFLON TAPE OR PIPE SEALANT FOR THREADED CONNECTIONS
- DO NOT USE PLUMBER'S PUTTY ON ANY OF THE BRASS COMPONENTS This will cause the finish to tarnish and void the warranty. A non-corrosive Alkoxy Silicone is recommended.
- DURING SWEATING OF LINES DO NOT OVERHEAT CASTING Overheating may cause damage to internal mechanism
- COPPER ADAPTORS MAY BE REQUIRED TO COMPLETE YOUR INSTALLATION