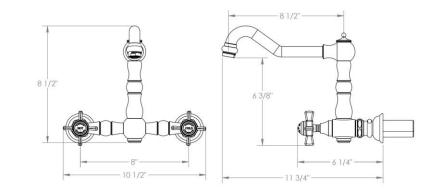

## **FEATURES**

- ¼ turn washerless ceramic disc valve cartridges
- Flow rate 1.5 gpm (5.7 lpm) maximum flow rate
- Solid brass construction

- Warranty:
  - Limited lifetime warranty (residential use)
  - One year (commercial use)
- Shipping weight (lbs.) 10
- Shipping dimensions (in.): 29x12x4